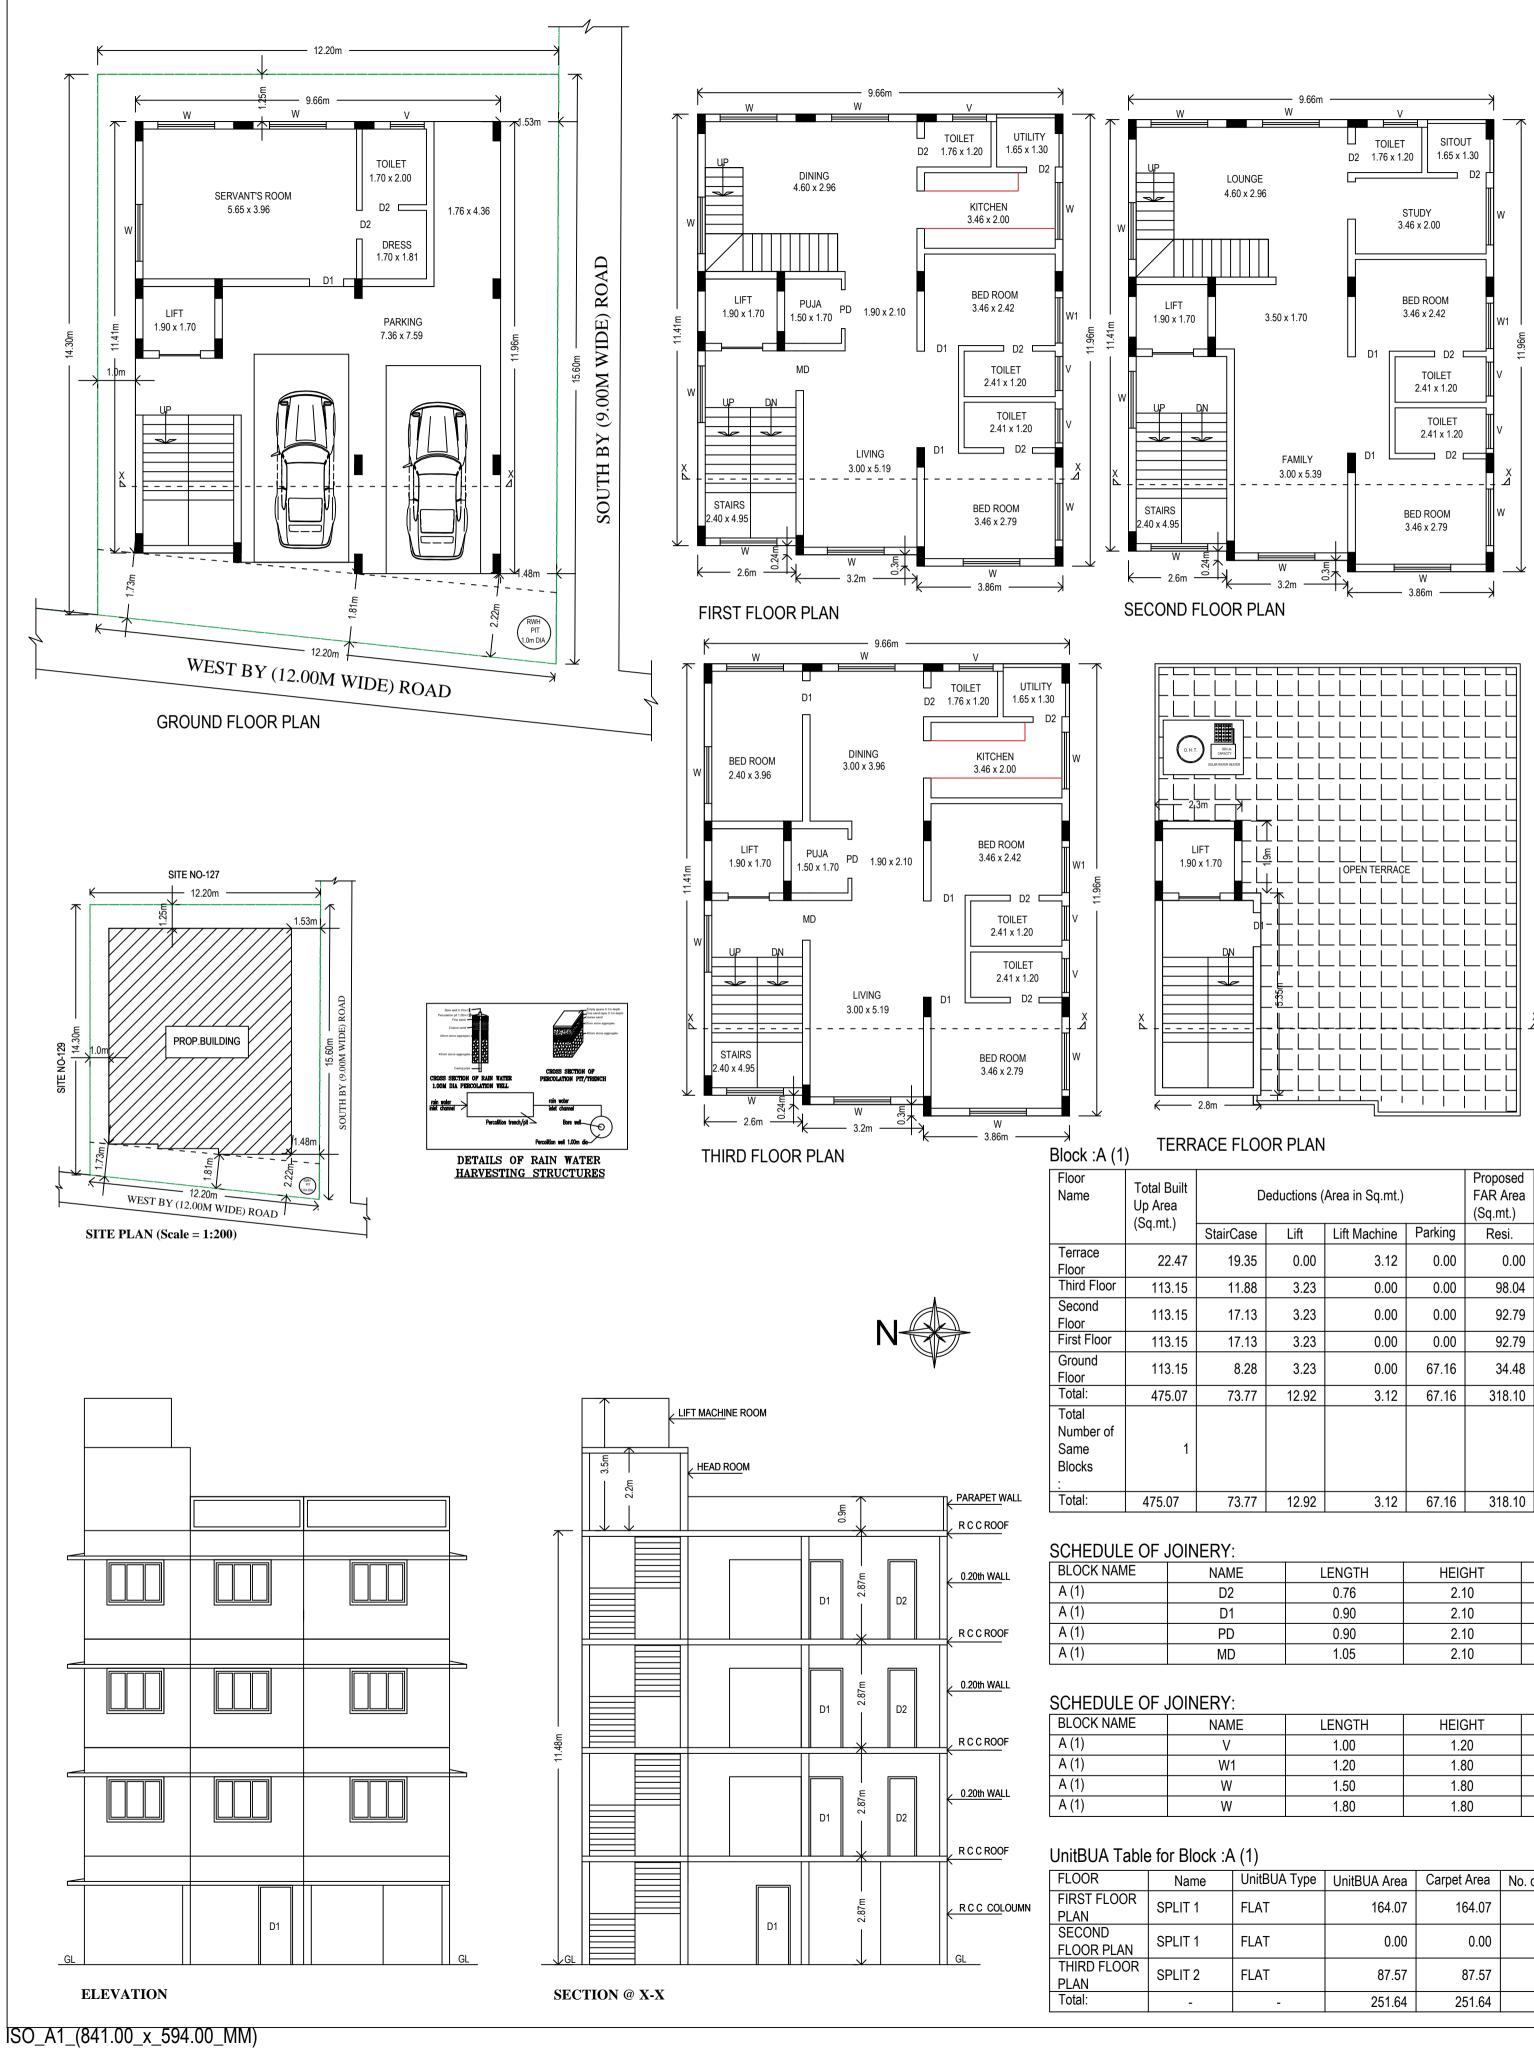

| otal Built<br>Area<br>q.mt.) | D         | eductions ( | Area in Sq.mt.) |         | Proposed<br>FAR Area<br>(Sq.mt.) | Total FAR<br>Area<br>(Sq.mt.) | Tnmt (No.) | Carpet Area<br>other than<br>Tenement |
|------------------------------|-----------|-------------|-----------------|---------|----------------------------------|-------------------------------|------------|---------------------------------------|
| q.m. <i>)</i>                | StairCase | Lift        | Lift Machine    | Parking | Resi.                            | (09.111.)                     |            | renement                              |
| 22.47                        | 19.35     | 0.00        | 3.12            | 0.00    | 0.00                             | 0.00                          | 00         | 0.00                                  |
| 113.15                       | 11.88     | 3.23        | 0.00            | 0.00    | 98.04                            | 98.04                         | 01         | 0.00                                  |
| 113.15                       | 17.13     | 3.23        | 0.00            | 0.00    | 92.79                            | 92.79                         | 00         | 0.00                                  |
| 113.15                       | 17.13     | 3.23        | 0.00            | 0.00    | 92.79                            | 92.79                         | 01         | 0.00                                  |
| 113.15                       | 8.28      | 3.23        | 0.00            | 67.16   | 34.48                            | 34.48                         | 00         | 29.73                                 |
| 475.07                       | 73.77     | 12.92       | 3.12            | 67.16   | 318.10                           | 318.10                        | 02         | 29.73                                 |
| 1                            |           |             |                 |         |                                  |                               |            |                                       |
| 175.07                       | 73.77     | 12.92       | 3.12            | 67.16   | 318.10                           | 318.10                        | 02         | 30                                    |

| NAME | LENGTH | HEIGHT | NOS |
|------|--------|--------|-----|
| D2   | 0.76   | 2.10   | 14  |
| D1   | 0.90   | 2.10   | 14  |
| PD   | 0.90   | 2.10   | 02  |
| MD   | 1.05   | 2.10   | 02  |

| <u> </u> |      |        |        |     |
|----------|------|--------|--------|-----|
|          | NAME | LENGTH | HEIGHT | NOS |
|          | V    | 1.00   | 1.20   | 11  |
|          | W1   | 1.20   | 1.80   | 12  |
|          | W    | 1.50   | 1.80   | 35  |
|          | W    | 1.80   | 1.80   | 03  |

|         | ( )          |              |             |              |                 |
|---------|--------------|--------------|-------------|--------------|-----------------|
| Name    | UnitBUA Type | UnitBUA Area | Carpet Area | No. of Rooms | No. of Tenement |
| SPLIT 1 | FLAT         | 164.07       | 164.07      | 10           | 1               |
| SPLIT 1 | FLAT         | 0.00         | 0.00        | 9            | 0               |
| SPLIT 2 | FLAT         | 87.57        | 87.57       | 11           | 1               |
| -       | -            | 251.64       | 251.64      | 30           | 2               |